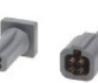

## **Images & Reference Dimensions**

Panel mount kit

Collar & brass connector

| Electrical rating     | N/A                                                     |  |
|-----------------------|---------------------------------------------------------|--|
| Contact Configuration | N/A                                                     |  |
| Degree of protection  | N/A                                                     |  |
| Operating temperature | -5°C to +40°C with temperature compensated air switch   |  |
| Body Material         | Thermoplastic                                           |  |
| Connection method     | 1.5mm I/D tube for use with air switches with 2mm spout |  |
| Weight                | Approx.: 0.2kg                                          |  |
|                       |                                                         |  |