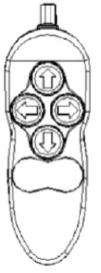

## 6451-0004 - 4 Way Air Hand Control

- Soft touch buttons
- Ergonomic design for comfort, light operating force
- 4 button 6451 pneumatic hand control, grey body
- Mounting hook fitted
- Bellows configuration:-Top bellow - Grey bellow with UP arrow Bottom bellow - Grey bellow with DOWN arrow Left plain Blue, Right plain Yellow
- Fitted with grey curly coil polyurethane 1.5mm bore tubing with collar with brass connectors
- Panel mount kit connector supplied
- Packed in bubble pouch
- Operating Temperature: -5°C to +40°C