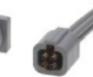

## **Images & Reference Dimensions**

Panel mount kit

Collar & brass connector

| Electrical rating     | N/A                                                     |  |
|-----------------------|---------------------------------------------------------|--|
| Contact Configuration | N/A                                                     |  |
| Degree of protection  | N/A                                                     |  |
| Operating temperature | -5°C to +40°C with temperature compensated air switch   |  |
| Body Material         | Thermoplastic                                           |  |
| Connection method     | 1.5mm I/D tube for use with air switches with 2mm spout |  |
| Weight                | Approx.: 0.2kg                                          |  |
|                       |                                                         |  |