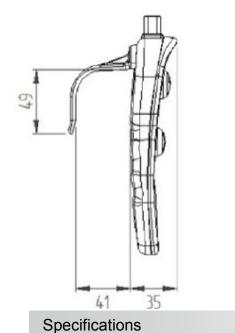

## **Images & Reference Dimensions**

Panel mount kit

Collar & brass connector

| Electrical rating     | N/A                                                     |  |
|-----------------------|---------------------------------------------------------|--|
| Contact Configuration | N/A                                                     |  |
| Degree of protection  | N/A                                                     |  |
| Operating temperature | -5°C to +40°C with temperature compensated air switch   |  |
| Body Material         | Thermoplastic                                           |  |
| Connection method     | 1.5mm I/D tube for use with air switches with 2mm spout |  |
| Weight                | Approx.: 0.2kg                                          |  |
|                       |                                                         |  |